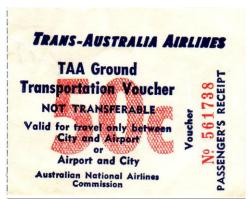

50c, 60c, Title - large TAA and kangaroo, value in crosshatched red

50c, details as above but with different 'c' (dated 9 Feb 1969)

60c, 80c, \$1, \$1.20, \$1.40, \$1.80, Title - small TAA and kangaroo, value in solid red