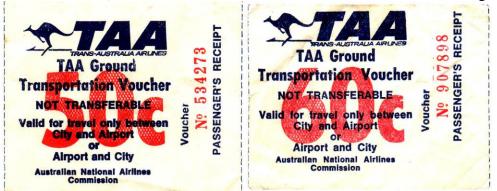

50c, 60c, Title - large TAA and kangaroo, value in crosshatched red

50c, details as above but with different 'c' (dated 9 Feb 1969)

60c, 80c, \$1, \$1.20, \$1.40, \$1.80, Title - small TAA and kangaroo, value in solid red