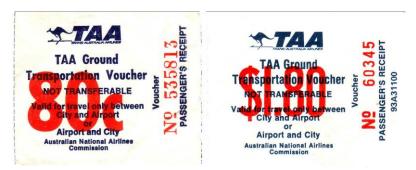

50c, 60c, Title - large TAA and kangaroo, value in crosshatched red

50c, details as above but with different 'c' (dated 9 Feb 1969)

60c, 80c, \$1, \$1.20, \$1.40, \$1.80, Title - small TAA and kangaroo, value in solid red