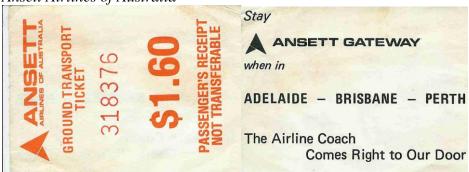

## Generic airline coach transfers

Used throughout Australia.

Orange/white (front) \$1.60

black/white (back)

Red/white \$1.00, \$1.40

Black/blue 50c