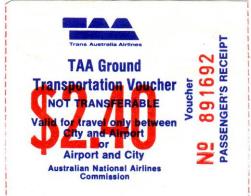

## AirBus Passenger Tickets © R Peck

## Generic airline coach transfers

Used throughout Australia.





Orange/white (front) \$1.60

black/white (back)



Red/white \$1.00, \$1.40

Black/blue 50c

## East-West Airlines



Black/light blue (used by Hannafords, Tamworth)

## Trans Australia Airlines



All dark blue on white, value overprint in red. 5/-, title in full, value in crosshatched red



50c, OCS/FOC, Title in full, value in crosshatched red (I don't know what OCS/FOC stands for. FOC free of charge?)



50c, 60c, Title - large TAA and kangaroo, value in crosshatched red



50c, details as above but with different 'c' (dated 9 Feb 1969)



60c, 80c, \$1, \$1.20, \$1.40, \$1.80, Title - small TAA and kangaroo, value in solid red



\$2.40, Title – stylised TAA, value in solid red, also \$3.00