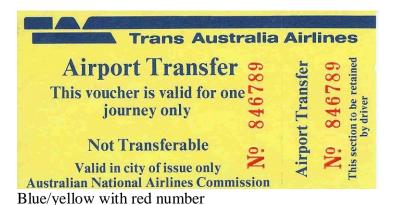

## Trans Australia Airlines

All dark blue on white, value overprint in red. 5/-, title in full, value in crosshatched red

50c, OCS/FOC, Title in full, value in crosshatched red (I don't know what OCS/FOC stands for. FOC free of charge?)