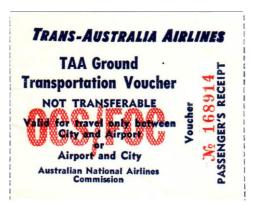

## Trans Australia Airlines

All dark blue on white, value overprint in red. 5/-, title in full, value in crosshatched red

50c, OCS/FOC, Title in full, value in crosshatched red (I don't know what OCS/FOC stands for. FOC free of charge?)