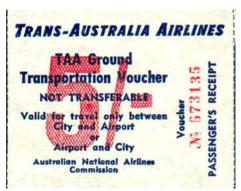

## Trans Australia Airlines

All dark blue on white, value overprint in red. 5/-, title in full, value in crosshatched red

50c, OCS/FOC, Title in full, value in crosshatched red (I don't know what OCS/FOC stands for. FOC free of charge?)