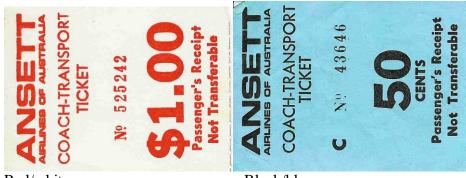

## AirBus Passenger Tickets © R Peck

## Generic airline coach transfers

Used throughout Australia.





Orange/white (front) \$1.60

black/white (back)



Red/white \$1.00, \$1.40

Black/blue 50c

## East-West Airlines



Black/light blue (used by Hannafords, Tamworth)

## Trans Australia Airlines



All dark blue on white, value overprint in red. 5/-, title in full, value in crosshatched red



50c, OCS/FOC, Title in full, value in crosshatched red (I don't know what OCS/FOC stands for. FOC free of charge?)



50c, 60c, Title - large TAA and kangaroo, value in crosshatched red



50c, details as above but with different 'c' (dated 9 Feb 1969)



60c, 80c, \$1, \$1.20, \$1.40, \$1.80, Title - small TAA and kangaroo, value in solid red



\$2.40, Title – stylised TAA, value in solid red, also \$3.00